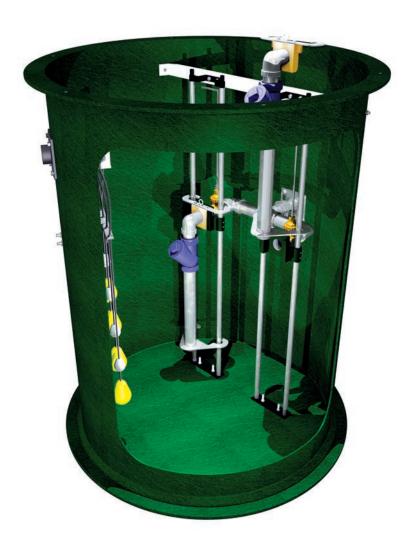

#### **More Sizes**

Don't wait for weeks to get the package you need. Already have your pump? We sell basins separately through QuickShip with no extra charge or minimum order.

| Simplex Basins | <b>Duplex Basi</b> |
|----------------|--------------------|
| 24"x 60"       | 36"x 60"           |
| 24"x72"        | 36"x 72"           |
| 24"x 84"       | 36"x 84"           |
| 24"x 96"       | 36"x 96"           |

#### More Variety

Choose from multiple pumps, basin sizes, and package configurations—BasinPack QuickShip offers more options than any other quick ship program. Our packages all accommodate **grinder pumps or sewage pumps**—giving you the ability to match the basin with your application. Watermark assembles the package you need, and gets it to you fast.

#### More Value

Our QuickShip basins come standard with superior features, avoiding corrosion and ensuring long-lasting durability.

- Stainless steel discharge piping
- Stainless steel guiderails
- Stainless steel lifting chain
- Cast iron check valves
- NEMA 4X, UL-rated poly junction box
- Non-sparking bronze disconnect
- Foam-filled mechanical float switches
- Basin covers available in fiberglass, powder-coated steel and aluminum
- 1 1/4" piping for grinder pumps
- 2" piping for sewage pumps