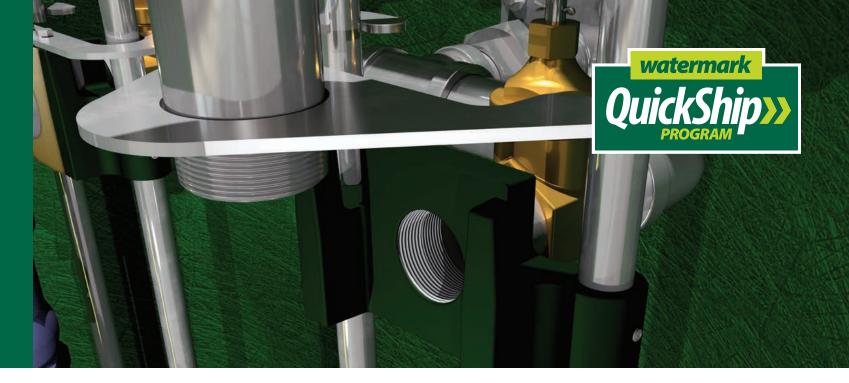

#### More Value

Our QuickShip basins come standard with superior features, avoiding corrosion and ensuring long-lasting durability.

- Stainless steel discharge piping
- Stainless steel guiderails
- Stainless steel lifting chain
- Cast iron check valves
- NEMA 4X, UL-rated poly junction box
- Non-sparking bronze disconnect
- Foam-filled mechanical float switches
- Basin covers available in fiberglass, powder-coated steel and aluminum
- 1 1/4" piping for grinder pumps
- 2" piping for sewage pumps

Control panels are UL 508 rated and are provided with foam-filled mechanical float switches

Grinder or sewage pumps are available, automatic or manual