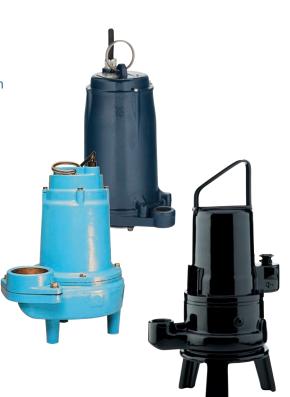

#### More Variety

Choose from multiple pumps, basin sizes, and package configurations—BasinPack QuickShip offers more options than any other quick ship program. Our packages all accommodate **grinder pumps or sewage pumps**—giving you the ability to match the basin with your application. Watermark assembles the package you need, and gets it to you fast.

#### More Value

Our QuickShip basins come standard with superior features, avoiding corrosion and ensuring long-lasting durability.

- Stainless steel discharge piping
- Stainless steel guiderails
- Stainless steel lifting chain
- Cast iron check valves
- NEMA 4X, UL-rated poly junction box
- Non-sparking bronze disconnect
- Foam-filled mechanical float switches
- Basin covers available in fiberglass, powder-coated steel and aluminum
- 1 1/4" piping for grinder pumps
- 2" piping for sewage pumps