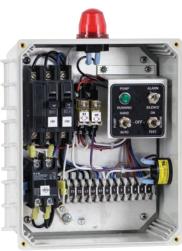

Control panels are UL 508 rated and are provided with foam-filled mechanical float switches

Grinder or sewage pumps are available, automatic or manual